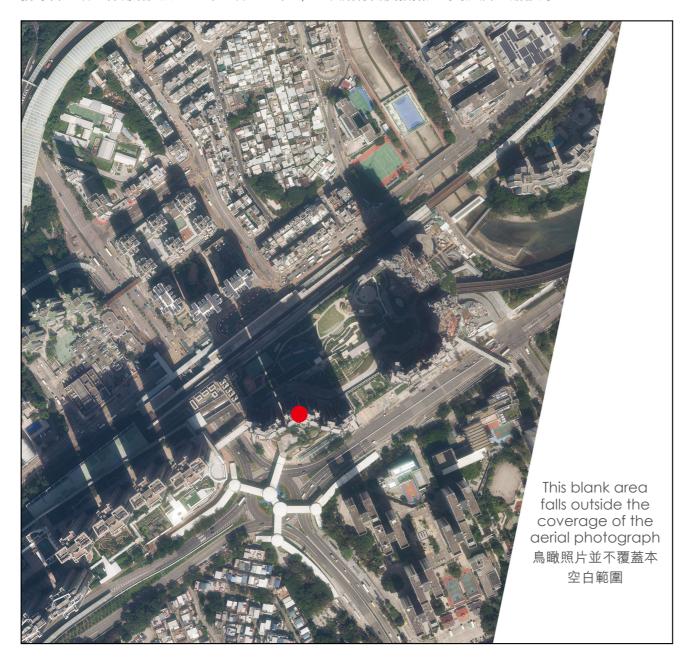

Adopted from part of the aerial photograph taken by the Survey and Mapping Office of Lands Department at a flying height of 6,900 feet, photo No. E232156C, dated 22 October 2024. 摘錄自地政總署測繪處於2024年10月22日在6,900呎飛行高度拍攝之鳥瞰照片,編號為E232156C。

Location of the Phase 期數的位置

Survey and Mapping Office, Lands Department, The Government of the HKSAR © Copyright reserved - reproduction by permission only.

香港特別行政區政府地政總署測繪處版權所有,未經許可,不得複製。

Adopted from part of the aerial photograph taken by the Survey and Mapping Office of Lands Department at a flying height of 6,900 feet, photo No. E232154C, dated 22 October 2024. 摘錄自地政總署測繪處於2024年10月22日在6,900呎飛行高度拍攝之鳥瞰照片,編號為E232154C。

## Remarks:

- 1. The aerial photographs are available for free inspection during normal office hours at the sales office.
- 2. Due to technical reasons as a result of the irregular boundary of the Phase, the aerial photographs have shown more than the area required under the Residential Properties (First-hand Sales) Ordinance.

## 備註:

- 1. 該等鳥瞰照片存於售樓處,於正常辦公時間內供免費查閱。
- 2. 因期數的不規則界線引致的技術原因,鳥瞰照片所顯示的範圍多於《一手住宅物業銷售條例》所要求。