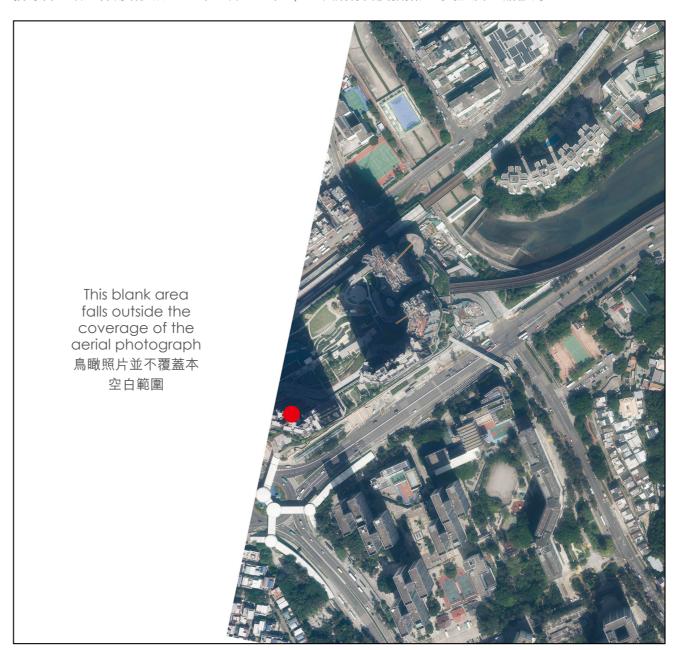

Location of the Phase 期數的位置

Survey and Mapping Office, Lands Department, The Government of the HKSAR © Copyright reserved - reproduction by permission only.

香港特別行政區政府地政總署測繪處版權所有,未經許可,不得複製。

Adopted from part of the aerial photograph taken by the Survey and Mapping Office of Lands Department at a flying height of 6,900 feet, photo No. E232154C, dated 22 October 2024. 摘錄自地政總署測繪處於2024年10月22日在6,900呎飛行高度拍攝之鳥瞰照片,編號為E232154C。

## Remarks:

- 1. The aerial photographs are available for free inspection during normal office hours at the sales office.
- 2. Due to technical reasons as a result of the irregular boundary of the Phase, the aerial photographs have shown more than the area required under the Residential Properties (First-hand Sales) Ordinance.

## 備註:

- 1. 該等鳥瞰照片存於售樓處,於正常辦公時間內供免費查閱。
- 2. 因期數的不規則界線引致的技術原因,鳥瞰照片所顯示的範圍多於《一手住宅物業銷售條例》所要求。